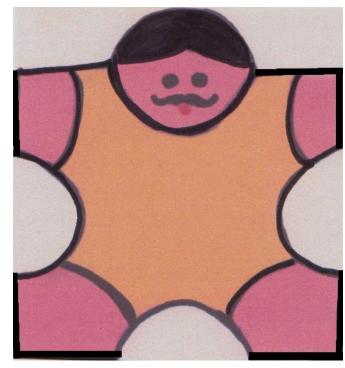

## Musclemen Building Blocks



Tools and Supplies needed:

1 X 4 inch Pine Board (3  $\frac{1}{2}$  inches for each man) Saw to cut your board...jig saw or radial arm Scroll Saw to cut out your pieces Cardboard to make a copy of the pattern Sandpaper to sand your pieces Color Markers or paints to make the details

Cut your 1 X 4 board into 3  $\frac{1}{2}$  inch pieces. Trace your pattern onto cardboard drawing just the outline. A cereal or cracker box will work nicely for this. Lay your pattern on the board and draw around it with a pencil. Cut the pieces out with the scroll saw, and sand smooth. Using your own imagination, design your musclemen. Or if your children are old enough to

do so, they will love designing their own.





7-9-09

**PATTERN**