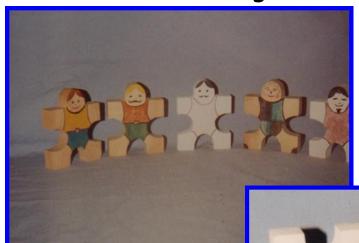

Cut your 1 X 4 board into 3  $\frac{1}{2}$  inch pieces. Trace your pattern onto cardboard drawing just the outline. A cereal or cracker box will work nicely for this. Lay your pattern on the board and draw around it with a pencil. Cut the pieces out with the scroll saw, and sand smooth. Using your own imagination, design your musclemen. Or if your children are old enough to

do so, they will love designing their own.

7-9-09

**PATTERN**