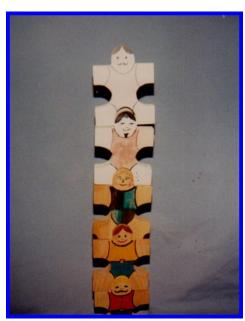

Cut your 1 X 4 board into 3  $\frac{1}{2}$  inch pieces. Trace your pattern onto cardboard drawing just the outline. A cereal or cracker box will work nicely for this. Lay your pattern on the board and draw around it with a pencil. Cut the pieces out with the scroll saw, and sand smooth. Using your own imagination, design your musclemen. Or if your children are old enough to

do so, they will love designing their own.

7-9-09

**PATTERN**